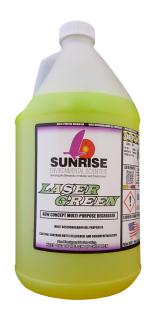

# **NEW CONCEPT MULTI-PURPOSE DEGREASER**

SUNRISE ENVIRONMENTAL SCIENTIFIC has produced a truly remarkable cleaning compound in this formulation. This product is very highly concentrated allowing maximum dilution ratios for utmost economy. Even though LASER GREEN is highly concentrated, it does not produce annoying fumes or odors. The buffers in this compound make it safe to use on painted surfaces yet is strong enough to degrease even the most stubborn problems. LASER GREEN is the ideal grease remover for hard surfaces such as, concrete floors, asphalt, metal kitchen vent filters, screens, processing plants and related equipment. Experience the advantages of LASER GREEN.

## **PACKAGING**

Bulk liquid: 1g, 6g, 15g, 30g and 55g drums