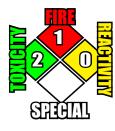

## **SPECIAL CAUTIONS:**

Warning:

- · May cause skin irritation or burn
- · Respiratory tract irritant
- · Do not ingest. Swallowing will cause gastrointestinal irritation

Wear protective equipment: face shield, chemical resistant gloves, apron, and boots.