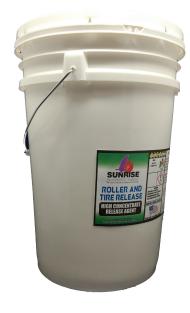

# ROLLER AND TIRE RELEASE

MAINTOO A ENANCE

# HIGH CONCENTRATE RELEASE AGENT FOR THE ASPHALT INDUSTRY

**ROLLER AND TIRE RELEASE** has a unique formulation which is; pH neutral, odorless, and completely safe for all applications. Apply to prevent potential problem areas from; tar, asphalt, and slurry. **ROLLER AND TIRE RELEASE** can be applied to; tools, equipment, pavers, rollers, and any other potential problem areas. The high concentrations of active ingredients allow for maximum dilution ratios which create cost savings.