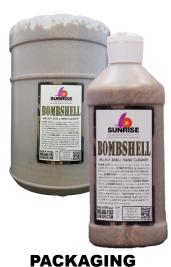

# BOMBSHELL

### WALNUT SHELL HAND CLEANER

BOMBSHELL removes deep down knuckle grease and grime. The prouct is designed to penetrate quickly and melt grease from deep skin areas. BOMBSHELL contains rich surfactant compounds which lower surface tension of: grease, grime, and other build-up. The walnut shells provide additional cleaning powr by penetrating stubborn areas where girme is prone.

AVAILABILITY: 16 oz. Pint Part # 5027 2.4 Liter Part # 5021 Bulk Liquid: 1g, 6g, 15g, 30g and 55g Drums

PART #2147