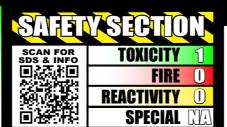

## WARNING

 SKIN AND EYE IRRITANT
 RESPIRATORY TRACT IRRITANT
 SWALLOWING WILL CAUSE GASTRO-INTESTINAL IRRITATION

CAUTION: Contains petroleum distillate. Do not ingest, if ingested see a physician immediately. Use ventilation adequate to maintain TLV. If eyes are contacted flush with water for 15 minutes, see a physician. If skin is contacted wash with soap and water. Consult Safety Data Sheet for further information.

| Ingredient Name     | CAS#       |
|---------------------|------------|
| Mineral Oil (Mist)  | N/A        |
| Silica, Crystalline | 14808-60-7 |

TO REORDER CALL US @ 800.648.1153