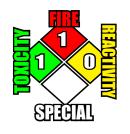

NS:**

Fast drying, non-streaking cleaning of glass in a ready-to-use form.

### PACKAGING DIRECTIONS:

Hold sprayer 12 to 18 inches from the surface and spray **SHIMMER R.T.U.** on to target surface, using a sweeping motion and cover entire area to be cleaned. Wipe surface with a clean rag. Severly soiled surfaces may require the re-apllication of this product for desired results.

#### **CUSTOMERS WHO USED THIS PRODUCT ALSO USED:**

#### **FORMULATION:**

Detergents, wetting agents, preservatives and perfume.

#### **TARGET ACCOUNTS:**

Schools, hospitals, police departments, fire departments, paramedics, nursing homes, office buildings, kitchens, fleet maintenance.

#### SPECIAL CAUTIONS:

None.

#### PACKAGING AVAILABILITY

Ready to use spray quart (32oz)

**PART #5057** 



QR CODE:







WWW.SUNRISENV.COM
P.O. Box 10207
Reno, Nevada 89510
Fax: 775-359-6751
1-800-648-1153

775-359-8494